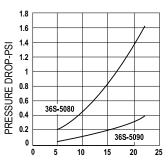

FLOW RATE-GPM (STODDARD SOLVENT)

# **Ordering Specifications**

| Product Number | Inlet Thread x Outlet Thread | lbs. | kg   |
|----------------|------------------------------|------|------|
| 36S-5080       | ³/₄" M x ³/₄" F (NPT)        | 0.30 | 0.14 |
|                | (19 mm x 19 mm)              |      |      |
| 36S-5090       | 1" M x 1" F (NPT)            | 0.40 | 0.18 |
|                | (25 mm x 25 mm)              |      |      |