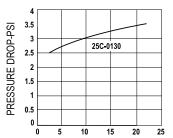

FLOW RATE-GPM (STODDARD SOLVENT)

FLOW RATE-GPM (STODDARD SOLVENT)

# **Ordering Specifications**

| Inlet Thread | ln | let | Th | rea | d |
|--------------|----|-----|----|-----|---|
|--------------|----|-----|----|-----|---|

| Product Number | in.         | mm | lbs. | kg  |
|----------------|-------------|----|------|-----|
| 25-0110        | 11/4" (NPT) | 32 | 0.95 | .43 |
| 25-0120        | 1½" (NPT)   | 38 | 1.06 | .48 |
| 25C-0130       | 11/4" (NPT) | 32 | .95  | .43 |