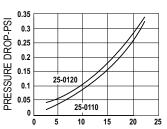

FLOW RATE-GPM (STODDARD SOLVENT)

## **OPW 25 Hose Swivel**

Designed for use with fuel oil nozzles (at inlet only), the OPW 25 provides 360° swivel action. The full-circle swivel reduces the physical strain of aligning the nozzle with the fillpipe.