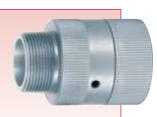

## **OPW 25 Hose Swivel**

Designed for use with fuel oil nozzles (at inlet only), the OPW 25 provides 360° swivel action. The full-circle swivel reduces the physical strain of aligning the nozzle with the fillpipe.

# **Ordering Specifications**

| Inlet Thread | ln | let | Th | rea | d |
|--------------|----|-----|----|-----|---|
|--------------|----|-----|----|-----|---|

| Product Number | in.         | mm | lbs. | kg  |
|----------------|-------------|----|------|-----|
| 25-0110        | 11/4" (NPT) | 32 | 0.95 | .43 |
| 25-0120        | 1½" (NPT)   | 38 | 1.06 | .48 |
| 25C-0130       | 11/4" (NPT) | 32 | .95  | .43 |