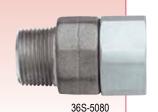

## **OPW 36S Hose Swivel**

Designed for use with fuel oil nozzles (at inlet only), the OPW 36S provides 360° swivel action. The full-circle swivel reduces the physical strain of aligning the nozzle with the fillpipe.

# **Ordering Specifications**

| Product Number | Inlet Thread x Outlet Thread | lbs. | kg   |
|----------------|------------------------------|------|------|
| 36S-5080       | ³/₄" M x ³/₄" F (NPT)        | 0.30 | 0.14 |
|                | (19 mm x 19 mm)              |      |      |
| 36S-5090       | 1" M x 1" F (NPT)            | 0.40 | 0.18 |
|                | (25 mm x 25 mm)              |      |      |